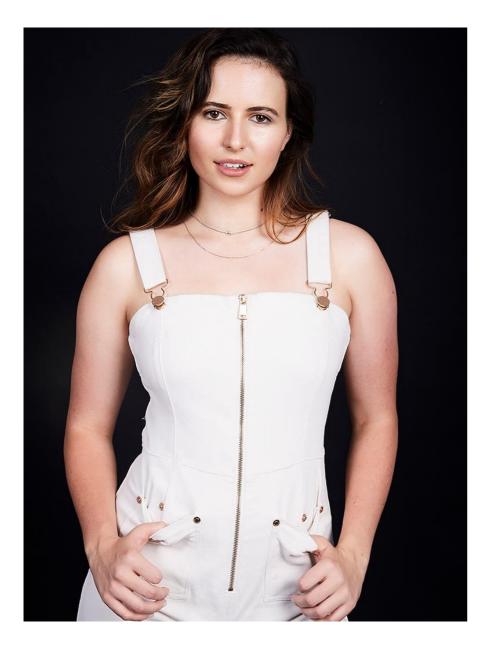

## management

| Zale<br>Height |
|----------------|
| 172cm/5'7'     |
|                |
| Bust           |
| 87cm/34'       |
|                |
| Waist          |
| 78cm/31'       |
|                |
| Hips           |
| 87cm/34'       |
|                |
| Dress          |
| 8-10           |
|                |
| Shoe           |
| 9-9.5          |
|                |
| Hair           |
| Light Brown    |
|                |
| Eyes           |
| Black          |

## Zale Height:172cm/5'7' Bust :87cm/34' Waist :78cm/31' Hips :87cm/34' Dress :8-10 Shoe :9-9.5 Hair :Light Brown Eyes :Black

## Zale Height:172cm/5'7' Bust :87cm/34' Waist :78cm/31' Hips :87cm/34' Dress :8-10 Shoe :9-9.5 Hair :Light Brown Eyes :Black

Zale Height:172cm/5'7' Bust :87cm/34' Waist :78cm/31' Hips :87cm/34' Dress :8-10 Shoe :9-9.5 Hair :Light Brown Eyes :Black