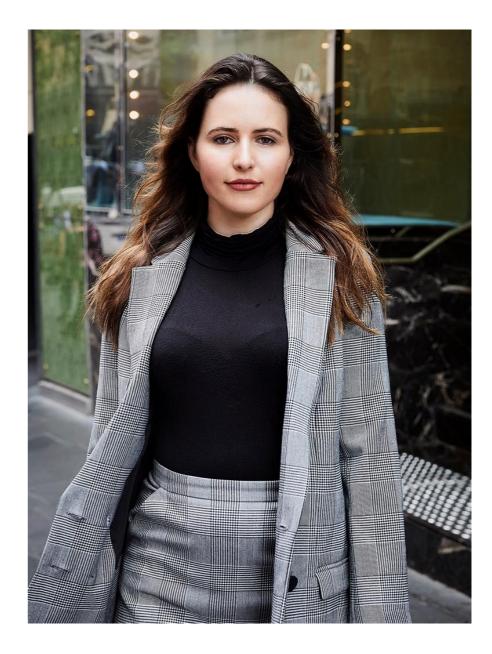

## management

| Zale<br>Height |
|----------------|
| 172cm/5'7'     |
|                |
| Bust           |
| 87cm/34'       |
|                |
| Waist          |
| 78cm/31'       |
|                |
| Hips           |
| 87cm/34'       |
|                |
| Dress          |
| 8-10           |
|                |
| Shoe           |
| 9-9.5          |
|                |
| Hair           |
| Light Brown    |
|                |
| Eyes           |
| Black          |

## Zale Height:172cm/5'7' Bust :87cm/34' Waist :78cm/31' Hips :87cm/34' Dress :8-10 Shoe :9-9.5 Hair :Light Brown Eyes :Black

## Zale Height:172cm/5'7' Bust :87cm/34' Waist :78cm/31' Hips :87cm/34' Dress :8-10 Shoe :9-9.5 Hair :Light Brown Eyes :Black

Zale Height:172cm/5'7' Bust :87cm/34' Waist :78cm/31' Hips :87cm/34' Dress :8-10 Shoe :9-9.5 Hair :Light Brown Eyes :Black