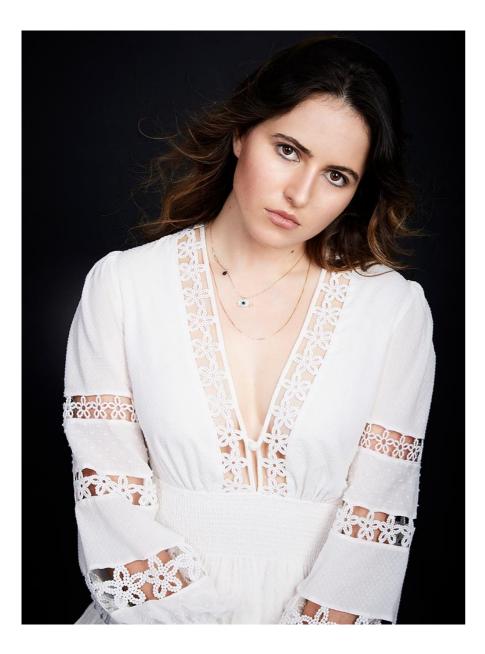

## management

| Zale<br>Height |
|----------------|
| 172cm/5'7'     |
|                |
| Bust           |
| 87cm/34'       |
|                |
| Waist          |
| 78cm/31'       |
|                |
| Hips           |
| 87cm/34'       |
|                |
| Dress          |
| 8-10           |
|                |
| Shoe           |
| 9-9.5          |
|                |
| Hair           |
| Light Brown    |
|                |
| Eyes           |
| Black          |

## Zale Height:172cm/5'7' Bust :87cm/34' Waist :78cm/31' Hips :87cm/34' Dress :8-10 Shoe :9-9.5 Hair :Light Brown Eyes :Black

## Zale Height:172cm/5'7' Bust :87cm/34' Waist :78cm/31' Hips :87cm/34' Dress :8-10 Shoe :9-9.5 Hair :Light Brown Eyes :Black

Zale Height:172cm/5'7' Bust :87cm/34' Waist :78cm/31' Hips :87cm/34' Dress :8-10 Shoe :9-9.5 Hair :Light Brown Eyes :Black