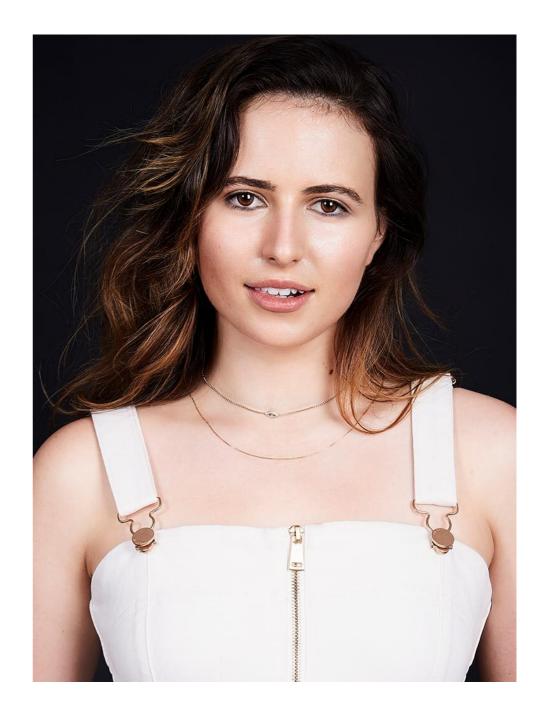

## management

| Zale<br>Height |
|----------------|
| 172cm/5'7'     |
|                |
| Bust           |
| 87cm/34'       |
|                |
| Waist          |
| 78cm/31'       |
|                |
| Hips           |
| 87cm/34'       |
|                |
| Dress          |
| 8-10           |
|                |
| Shoe           |
| 9-9.5          |
|                |
| Hair           |
| Light Brown    |
|                |
| Eyes           |
| Black          |

## Zale Height:172cm/5'7' Bust :87cm/34' Waist :78cm/31' Hips :87cm/34' Dress :8-10 Shoe :9-9.5 Hair :Light Brown Eyes :Black

## Zale Height:172cm/5'7' Bust :87cm/34' Waist :78cm/31' Hips :87cm/34' Dress :8-10 Shoe :9-9.5 Hair :Light Brown Eyes :Black

Zale Height:172cm/5'7' Bust :87cm/34' Waist :78cm/31' Hips :87cm/34' Dress :8-10 Shoe :9-9.5 Hair :Light Brown Eyes :Black