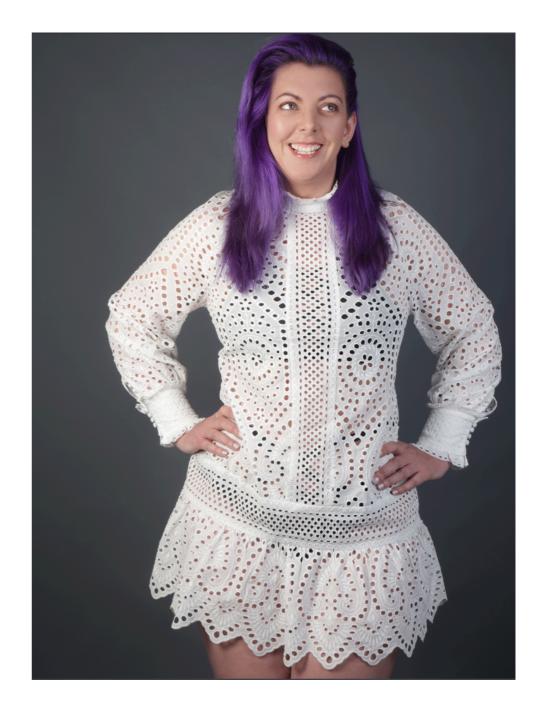

## management

| Height<br>6ft<br>Bust<br>41'<br>Waist<br>37'<br>Hips<br>44'<br>Dress<br>14<br>Dress<br>14<br>Shoe<br>11<br>Hair<br>Purple | Gayle F |  |
|---------------------------------------------------------------------------------------------------------------------------|---------|--|
| Bust<br>41'<br>Waist<br>37'<br>Hips<br>44'<br>Dress<br>14<br>Shoe<br>11<br>Hair                                           | Height  |  |
| 41'<br>Waist<br>37'<br>Hips<br>44'<br>Dress<br>14<br>Shoe<br>11<br>Hair                                                   | 6ft     |  |
| 41'<br>Waist<br>37'<br>Hips<br>44'<br>Dress<br>14<br>Shoe<br>11<br>Hair                                                   |         |  |
| Waist<br>37'<br>Hips<br>44'<br>Dress<br>14<br>Shoe<br>11<br>Hair                                                          | Bust    |  |
| 37'<br>Hips<br>44'<br>Dress<br>14<br>Shoe<br>11<br>Hair                                                                   | 41'     |  |
| 37'<br>Hips<br>44'<br>Dress<br>14<br>Shoe<br>11<br>Hair                                                                   |         |  |
| Hips<br>44'<br>Dress<br>14<br>Shoe<br>11<br>Hair                                                                          | Waist   |  |
| 44'<br>Dress<br>14<br>Shoe<br>11<br>Hair                                                                                  | 37'     |  |
| 44'<br>Dress<br>14<br>Shoe<br>11<br>Hair                                                                                  |         |  |
| Dress<br>14<br>Shoe<br>11<br>Hair                                                                                         | Hips    |  |
| 14<br>Shoe<br>11<br>Hair                                                                                                  | 44'     |  |
| 14<br>Shoe<br>11<br>Hair                                                                                                  |         |  |
| Shoe<br>11<br>Hair                                                                                                        | Dress   |  |
| 11<br>Hair                                                                                                                | 14      |  |
| 11<br>Hair                                                                                                                |         |  |
| Hair                                                                                                                      | Shoe    |  |
|                                                                                                                           | 11      |  |
|                                                                                                                           |         |  |
| Purple                                                                                                                    |         |  |
|                                                                                                                           | Purple  |  |
| _                                                                                                                         |         |  |
| Eyes                                                                                                                      | -       |  |
| Blue                                                                                                                      | Blue    |  |

Gayle F Height:6ft Bust :41' Waist :37' Hips :44' Dress :14 Shoe :11 Hair :Purple Eyes :Blue

Gayle F Height:6ft Bust :41' Waist :37' Hips :44' Dress :14 Shoe :11 Hair :Purple Eyes :Blue