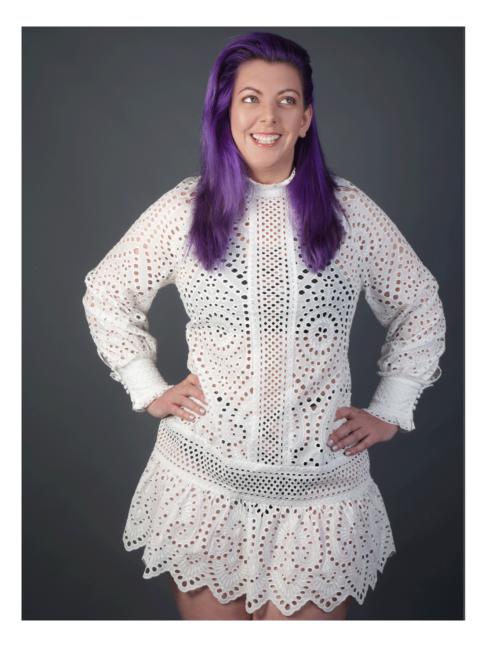

## management

| Height<br>6ft<br>Bust<br>41'<br>Waist<br>37'<br>Hips<br>44'<br>Dress<br>14<br>Dress<br>14<br>Shoe<br>11<br>Hair<br>Purple | Gayle F |  |
|---------------------------------------------------------------------------------------------------------------------------|---------|--|
| Bust<br>41'<br>Waist<br>37'<br>Hips<br>44'<br>Dress<br>14<br>Shoe<br>11<br>Hair                                           | Height  |  |
| 41'<br>Waist<br>37'<br>Hips<br>44'<br>Dress<br>14<br>Shoe<br>11<br>Hair                                                   | 6ft     |  |
| 41'<br>Waist<br>37'<br>Hips<br>44'<br>Dress<br>14<br>Shoe<br>11<br>Hair                                                   |         |  |
| Waist<br>37'<br>Hips<br>44'<br>Dress<br>14<br>Shoe<br>11<br>Hair                                                          | Bust    |  |
| 37'<br>Hips<br>44'<br>Dress<br>14<br>Shoe<br>11<br>Hair                                                                   | 41'     |  |
| 37'<br>Hips<br>44'<br>Dress<br>14<br>Shoe<br>11<br>Hair                                                                   |         |  |
| Hips<br>44'<br>Dress<br>14<br>Shoe<br>11<br>Hair                                                                          | Waist   |  |
| 44'<br>Dress<br>14<br>Shoe<br>11<br>Hair                                                                                  | 37'     |  |
| 44'<br>Dress<br>14<br>Shoe<br>11<br>Hair                                                                                  |         |  |
| Dress<br>14<br>Shoe<br>11<br>Hair                                                                                         | Hips    |  |
| 14<br>Shoe<br>11<br>Hair                                                                                                  | 44'     |  |
| 14<br>Shoe<br>11<br>Hair                                                                                                  |         |  |
| Shoe<br>11<br>Hair                                                                                                        | Dress   |  |
| 11<br>Hair                                                                                                                | 14      |  |
| 11<br>Hair                                                                                                                |         |  |
| Hair                                                                                                                      | Shoe    |  |
|                                                                                                                           | 11      |  |
|                                                                                                                           |         |  |
| Purple                                                                                                                    |         |  |
|                                                                                                                           | Purple  |  |
| _                                                                                                                         |         |  |
| Eyes                                                                                                                      | -       |  |
| Blue                                                                                                                      | Blue    |  |

Gayle F Height:6ft Bust :41' Waist :37' Hips :44' Dress :14 Shoe :11 Hair :Purple Eyes :Blue

Gayle F Height:6ft Bust :41' Waist :37' Hips :44' Dress :14 Shoe :11 Hair :Purple Eyes :Blue