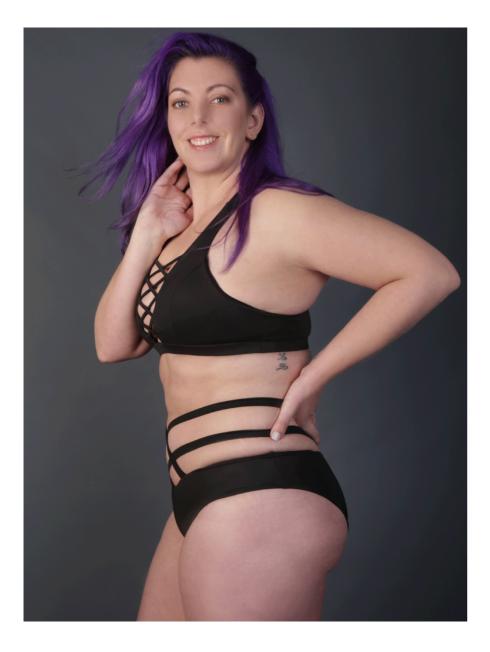

## management

| Height<br>6ft<br>Bust<br>41'<br>Waist<br>37'<br>Hips<br>44'<br>Dress<br>14<br>Dress<br>14<br>Shoe<br>11<br>Hair<br>Purple | Gayle F |  |
|---------------------------------------------------------------------------------------------------------------------------|---------|--|
| Bust<br>41'<br>Waist<br>37'<br>Hips<br>44'<br>Dress<br>14<br>Shoe<br>11<br>Hair                                           | Height  |  |
| 41'<br>Waist<br>37'<br>Hips<br>44'<br>Dress<br>14<br>Shoe<br>11<br>Hair                                                   | 6ft     |  |
| 41'<br>Waist<br>37'<br>Hips<br>44'<br>Dress<br>14<br>Shoe<br>11<br>Hair                                                   |         |  |
| Waist<br>37'<br>Hips<br>44'<br>Dress<br>14<br>Shoe<br>11<br>Hair                                                          | Bust    |  |
| 37'<br>Hips<br>44'<br>Dress<br>14<br>Shoe<br>11<br>Hair                                                                   | 41'     |  |
| 37'<br>Hips<br>44'<br>Dress<br>14<br>Shoe<br>11<br>Hair                                                                   |         |  |
| Hips<br>44'<br>Dress<br>14<br>Shoe<br>11<br>Hair                                                                          | Waist   |  |
| 44'<br>Dress<br>14<br>Shoe<br>11<br>Hair                                                                                  | 37'     |  |
| 44'<br>Dress<br>14<br>Shoe<br>11<br>Hair                                                                                  |         |  |
| Dress<br>14<br>Shoe<br>11<br>Hair                                                                                         | Hips    |  |
| 14<br>Shoe<br>11<br>Hair                                                                                                  | 44'     |  |
| 14<br>Shoe<br>11<br>Hair                                                                                                  |         |  |
| Shoe<br>11<br>Hair                                                                                                        | Dress   |  |
| 11<br>Hair                                                                                                                | 14      |  |
| 11<br>Hair                                                                                                                |         |  |
| Hair                                                                                                                      | Shoe    |  |
|                                                                                                                           | 11      |  |
|                                                                                                                           |         |  |
| Purple                                                                                                                    |         |  |
|                                                                                                                           | Purple  |  |
| _                                                                                                                         |         |  |
| Eyes                                                                                                                      | -       |  |
| Blue                                                                                                                      | Blue    |  |

Gayle F Height:6ft Bust :41' Waist :37' Hips :44' Dress :14 Shoe :11 Hair :Purple Eyes :Blue

Gayle F Height:6ft Bust :41' Waist :37' Hips :44' Dress :14 Shoe :11 Hair :Purple Eyes :Blue